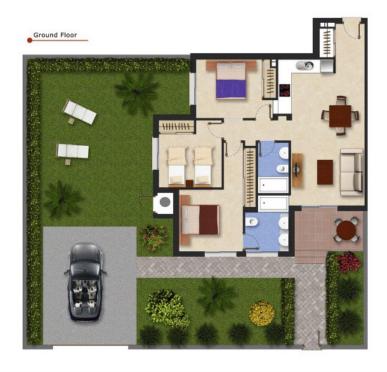

# Sold

Model: Alba Garden Property: 96,3m<sup>2</sup> Garden: 125-180m<sup>2</sup> 3 Bedrooms 2 Bathrooms

Imagen Artística carece de valor contractual/Artistic Image free of contractual nature

#### **DESCRIPTION**

Residential composed of apartments on 2 floors: ground floor with private garden and first floor with private roof terrace. Private residential, gated with green areas and a swimming pool.

#### **FEATURES**

| Total area           | 96.38 m²            | Rooms          | 3         |
|----------------------|---------------------|----------------|-----------|
| Property area        | 92.78 m²            | Bathrooms      | 2         |
| Terraces surface     | $3.6  \mathrm{m}^2$ | Terraces       | 1         |
| Superficie pérgolas  | $0 \text{ m}^2$     | Pérgolas       | 0         |
| Storage room surface | $m^2$               | Storerooms     | X         |
| Garden area          | 148 m²              | Kitchens       | 1         |
| Solarium surface     | $m^2$               | Private garage | $\sqrt{}$ |
| Plot area            | $m^2$               | Swimming pool  | X         |
|                      |                     | Lift           | $\sqrt{}$ |
| Energy rating        | В                   |                |           |