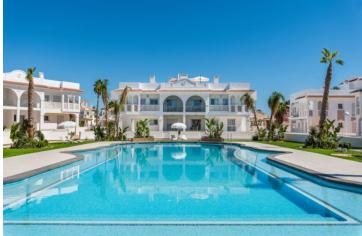

# Sold

Model: Alba Garden Property: 96,3m<sup>2</sup> Garden: 125-180m<sup>2</sup> 3 Bedrooms 2 Bathrooms

Imagen Artística carece de valor contractual/Artistic Image free of contractual nature

#### **DESCRIPTION**

Residential composed of apartments on 2 floors: ground floor with private garden and first floor with private roof terrace. Private residential, gated with green areas and a swimming pool.