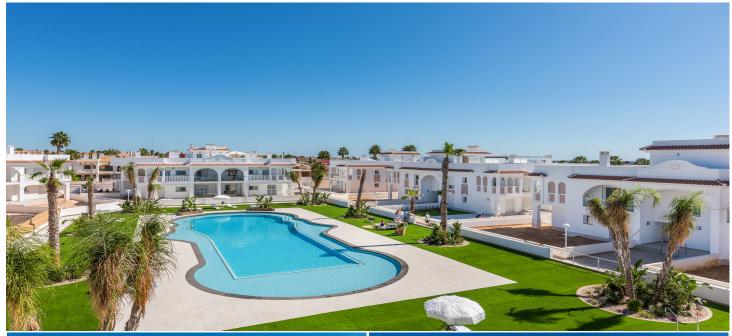

# Sold

Model: Alba Garden Property: 96,3m<sup>2</sup> Garden: 125-180m<sup>2</sup> 3 Bedrooms 2 Bathrooms

Imagen Artística carece de valor contractual/Artistic Image free of contractual nature

#### **DESCRIPTION**

Residential composed of apartments on 2 floors: ground floor with private garden and first floor with private roof terrace. Private residential, gated with green areas and a swimming pool.

Located in urbanization D<sup>a</sup> Pepa foreseen with all services: health center, pharmacy, supermarkets, restaurants, shops, international press, Hotel La Laguna\*\*\*\*, Spa, aquapark etc. Distance to the beach 5 km. Distance to Alicante airport 40 km.