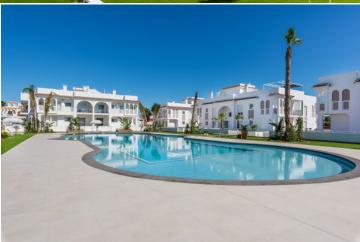

# Sold

Model: Alba Garden Property: 96,3m<sup>2</sup> Garden: 125-180m<sup>2</sup> 3 Bedrooms 2 Bathrooms

Imagen Artística carece de valor contractual/Artistic Image free of contractual nature

#### **DESCRIPTION**

Residential composed of apartments on 2 floors: ground floor with private garden and first floor with private roof terrace. Private residential, gated with green areas and a swimming pool.